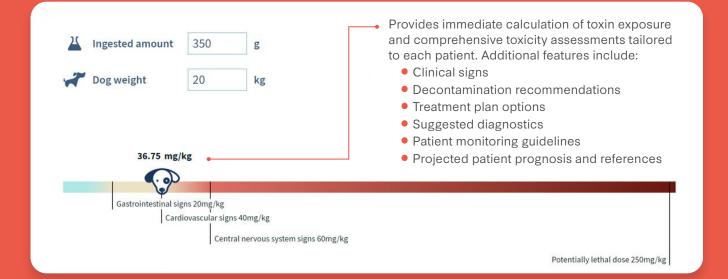

### **Stress-Free Search**

There's no need to sift through countless pages in a toxicology textbook to locate the information you require. With 500+ common toxins, ToxBuddy puts all the information needed for case assessment at your fingertips.

#### **Extensive Toxin Management**

Information on a constantly growing number of 500+ substances toxic for dogs, including human and veterinary medicines, foods, household products, and plants.