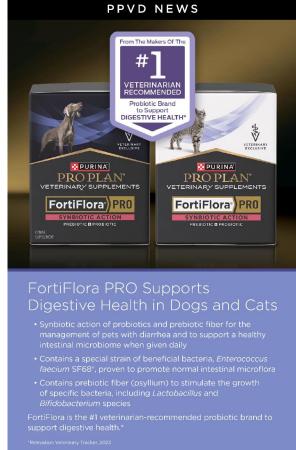

## Purina Pro Plan Veterinary Diets and Supplements are excited to announce and kick off our new partnership with CareVet with a special offer exclusively for CareVet clinics

Starting July, CareVet clinics will receive Purina-sponsored trial bags of the PPVD Allergy Suite, designed to support the nutritional management of dogs and cats suffering from adverse food reactions and atopy. CareVet clinics will also receive two fully sponsored cases Purina Pro Plan FortiFlora Pro (1 canine and 1 feline). This advanced, clinic exclusive, formulation contains specific pre and probiotics, making it an excellent option for chronic patients. The animal digest in FortiFlora is hydrolyzed, making it an option for some allergy patients as well.